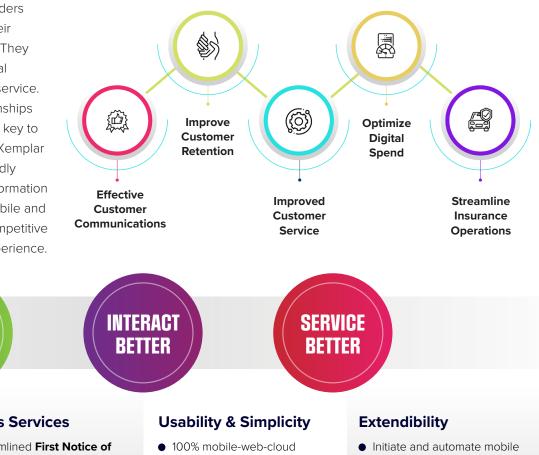

## **DELIGHT YOUR POLICYHOLDERS WITH MOBILE SERVICES** ngage

Personal and Commercial P&C policyholders value the ease-of-doingbusiness with their insurers over mobile and web channels. They are attracted to insurers with better digital capabilities for convenience and better service. Insurers understand that building relationships and creating loyalty with policyholders is key to their on-going profitability and success. Xemplar Engage solution enables insurers to rapidly innovate and advance their digital transformation strategy with self-service features on mobile and web channels, resulting in significant competitive advantages with improved customer experience.

- policy changes by integrating with policy systems
- Up-sell/cross-sell products and services using notifications and banners
- Leverage the features to expand relationships with agencies and partners to drive growth
- Integrate with third-party service providers to augument and enrich the features

## **Claims Services**

SELL

BETTER

- Streamlined First Notice of Loss with incident details and media files
- Provide latest status of submitted claims
- Enable augmented Roadside Assistance to get immediate appropriate service
- Provide access to knowledge base / resources for loss prevention
- Deliver in-app notifications for claims status changes, payments, and settlements