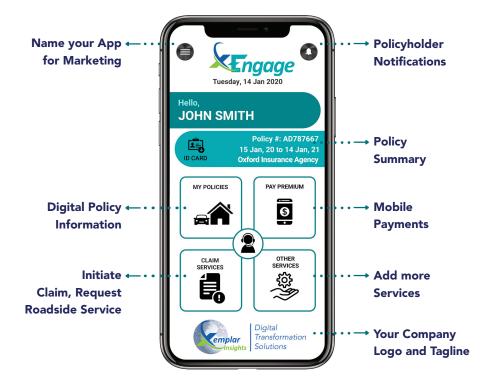

# CLOSE THE DIGITAL GAP WITH A FEATURE-RICH APP FOR YOUR CUSTOMERS

- MODERN UX DESIGNS THAT ARE SIMPLE AND EASY TO USE
- CRAWL-WALK-RUN

  IMPLEMENTATION ROADMAP
- ROBUST API FRAMEWORK FOR BACKEND INTEGRATIONS
- 8 WEEKS FROM KICK-OFF TO GO-LIVE
- **⇔** WEB PORTAL FOR ADOPTION METRICS & REPORTING

Integrated with Policy core system to provide self-service over the convenience of a mobile app.

- Download ID Card or Proof or Insurance
- Pay Premium
- Make Policy Changes
- Get a Quote

### Communications

Using built-in messaging engine send timely messages, notifications, and service alerts, to connect with customers frequently with valuable information.

Integrated with Claims system or TPA to speed-up claims intake and processing.

- File A Claim
- PRequest Roadside Assistance
- Inquire Claim Status

### **Other Services**

Ability to expand the solution to additional services, such as Find Repair Shops, Inspections, Resources/Knowledge Base, Weather Alerts, IoT integrations, etc. based on your digital capabilities' roadmap.