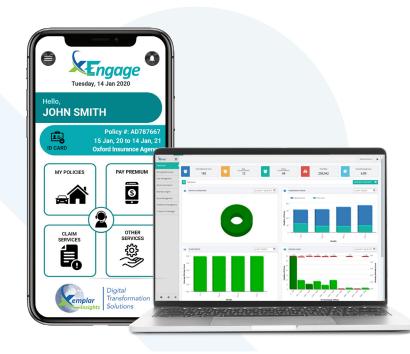

# CLOSE THE DIGITAL GAP WITH A FEATURE-RICH APP FOR YOUR CUSTOMERS

- MODERN UX DESIGNS THAT ARE SIMPLE AND EASY TO USE
- CRAWL-WALK-RUN

  IMPLEMENTATION ROADMAP
- ROBUST API FRAMEWORK FOR BACKEND INTEGRATIONS
- 8 WEEKS FROM KICK-OFF TO GO-LIVE
- **⇔** WEB PORTAL FOR ADOPTION METRICS & REPORTING

Integrated with Policy core system to provide self-service over the convenience of a mobile app.

- Download ID Card or Proof or Insurance
- Pay Premium
- Make Policy Changes
- Get a Quote

### Communications

Using built-in messaging engine send timely messages, notifications, and service alerts, to connect with customers frequently with valuable information.

Integrated with Claims system or TPA to speed-up claims intake and processing.

- File A Claim
- PRequest Roadside Assistance
- Inquire Claim Status

### **Other Services**

Ability to expand the solution to additional services, such as Find Repair Shops, Inspections, Resources/Knowledge Base, Weather Alerts, IoT integrations, etc. based on your digital capabilities' roadmap.